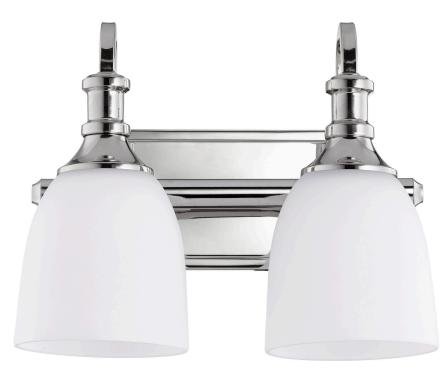

## RICHMOND

## 5011-2-62

Richmond 2 Light Transitional Polished Nickel Vanity

| •             |  |
|---------------|--|
| Project:      |  |
| Location:     |  |
| Fixture Type: |  |
| Catalog #     |  |

| DETAILS            |                 |
|--------------------|-----------------|
| FINISH:            | Polished Nickel |
| MATERIALS:         | Steel and Glass |
| DIFFUSER MATERIAL: | Glass           |
| LOCATION:          | Damp Listed     |

## **PRODUCT DETAILS:**

The semicircular arms that form to create the foundation of the Richmond series give this collection a touch of whimsy, while the accompanied curved glass keeps the series firmly grounded in traditional design. The versatility of the series is evident by the sundry of available luminaries in varying finishes and glass shade options. You are sure to find a fixture to suit your space's style and lighting needs.